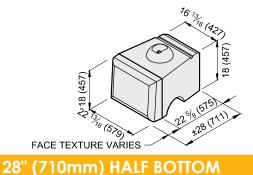

#0805 28HB

- 1. Units for dimensions are inches (mm), typical unless noted otherwise.
- 2. Confirm block production with licensed Redi-Rock manufacturer.
- 3. Center of Gravity is measured from the back of block.
- 4. Actual block volumes and weights may vary.
- 5. Weights are based upon a concrete density of 143 lb/ft<sup>3</sup> (2291kg/m<sup>3</sup>).
- 6. Half blocks contain a fork slot on only one side of the block.
- 7. Interface Shear knobs are typically 10" (254mm) diameter by 4" (102mm) tall. Smaller knob diameters are available.