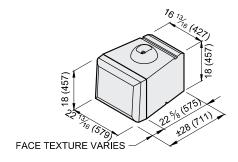

## 28" (710mm) MIDDLE

Face Texture: Ledgestone Block Weight: 1542 lb (699 kg) 10.78 ft<sup>3</sup> (0.305 m<sup>3</sup>) Block Volume: 13.4" (340 mm) Center of Gravity: