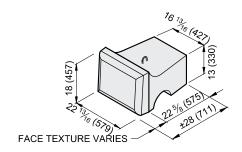

| 28" (710mm) HALF TOP | #0801 28HT                                   |
|----------------------|----------------------------------------------|
| Face Texture:        | Ledgestone                                   |
| Block Weight:        | 538 lb (244 kg)                              |
| Block Volume:        | 3.76 ft <sup>3</sup> (0.106 m <sup>3</sup> ) |
| Center of Gravity:   | 14.7" (373 mm)                               |