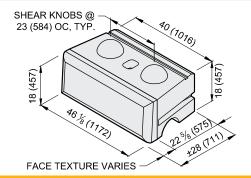

## 28" (710mm) BOTTOM

#0804 28B

Face Texture: Block Weight: 1672 lb (758 kg) Block Volume: Center of Gravity:

Ledgestone 11.70 ft<sup>3</sup> (0.331 m<sup>3</sup>)

13.5" (343 mm)

Face Texture: Block Weight: Block Volume: Center of Gravity: Ledgestone 774 lb (351 kg) 5.41 ft<sup>3</sup> (0.153 m<sup>3</sup>) 13.8" (352 mm)