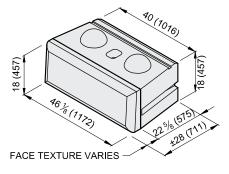

## #0800 28T 28" (710mm) TOP Ledgestone Face Texture: Block Weight: 1158 lb (525 kg) 8.07 ft<sup>3</sup> (0.229 m<sup>3</sup>) Block Volume: 14.2" (362mm) Center of Gravity:

**SOCP - 0800 28T** #0802 28M