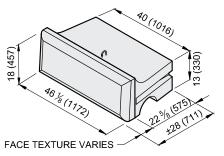

## 28" (710mm) MIDDLE

Face Texture: Ledgestone Block Weight: 1542 lb (699 kg) 10.78 ft<sup>3</sup> (0.305 m<sup>3</sup>) Block Volume: 13.4" (340 mm) Center of Gravity: