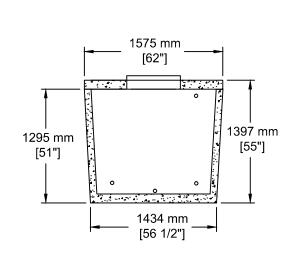

SOUTH OKANAGAN CONCRETE PRODUCTS LTD

Box 419, 11602-115 st Osoyoos, BC VOH 1VO

TEL: 250-495-7556 socp@socp.ca www.socp.ca

FAX: 250-495-3556

(600) TS-1CH 3746 litres (824 gal) Water Cistern

Product #

0180