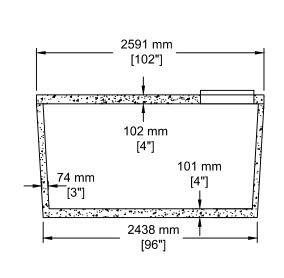

SOUTH OKANAGAN CONCRETE PRODUCTS LTD

Box 419, 11602-115 st Osoyoos, BC VOH 1VO

TEL: 250-495-7556 socp@socp.ca www.socp.ca

FAX: 250-495-3556

(600) TS-1CH 3746 litres (824 gal) Water Cistern

Product #

0180