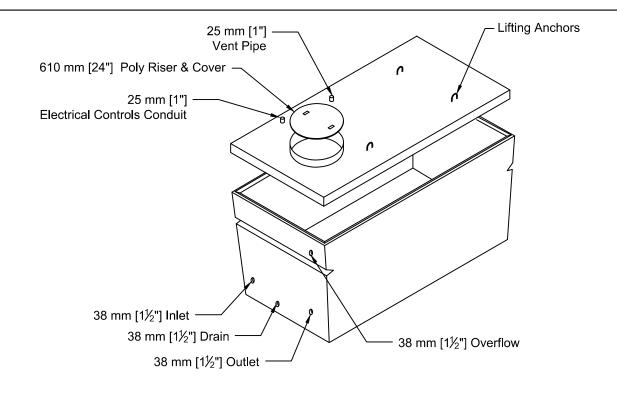

## INSTALLATION INFORMATION

TANK - SPREADER BAR & CABLES FOR HANDLING LID C/ 4 - 10 MM (3/8") R-ANCHORS FOR HANDLING

GASKET: CONSEAL BUTYL SEALANT WEIGHT: 2200 LBS / 998 KG (LID) WEIGHT: 5700 LBS / 2586 KG (TANK)

## **DESIGN SPECIFICATION**

RESIDENTIAL LOADING

BURIAL DEPTH - NO GREATER THAN 1M  $\,$  ASTM C1227  $\,$ 

CSA B-66

**PLEASE NOTE**: STANDARD WATER CISTERN INCLUDES INLET / OUTLET HOLES. ADDITIONAL FITTINGS CAN BE CAST TO ORDER